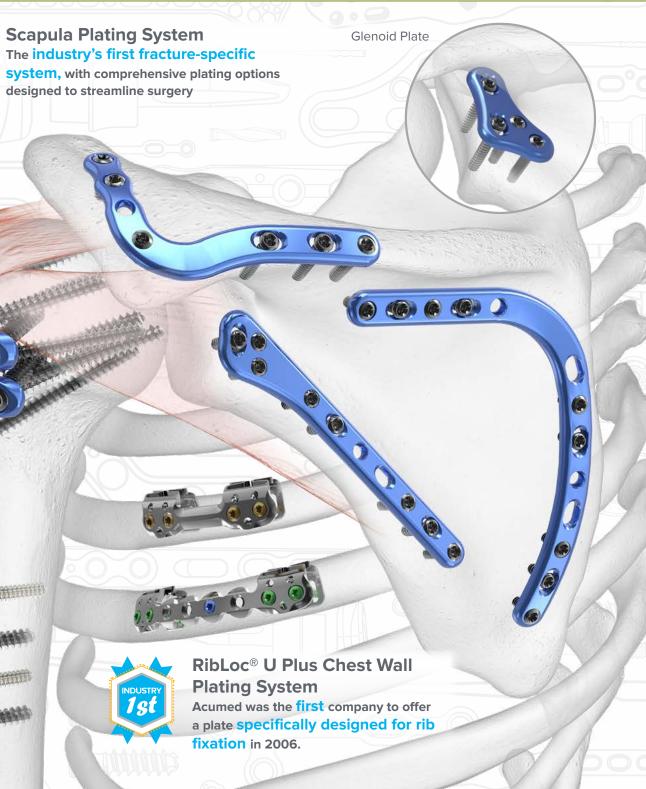

## **Shoulder Girdle and Rib Injuries**

**Scapula Plating System** 

designed to streamline surgery

**Clavicle Plating System** with Acu-Sinch® Repair System 33 precontoured plating options, plus a coracoclavicular anchor designed to preserve the inferior cortex