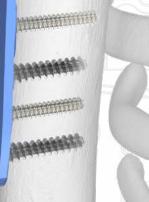

## **Shoulder Girdle and Rib Injuries**

**Scapula Plating System** 

designed to streamline surgery

**Clavicle Plating System** with Acu-Sinch® Repair System 33 precontoured plating options, plus a coracoclavicular anchor designed to preserve the inferior cortex